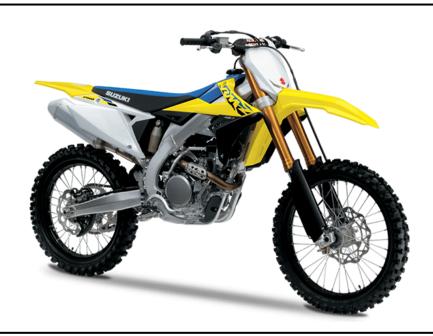

## SUZUKI RM-Z 250

## You want that winning feeling? We get it.

That's why Suzuki has built you the new 2017 RM-Z250 model with our Holeshot Assist Control and Air Forks. Developed with our Factory Motocross teams, they're set to launch race wins and careers, time and time again!