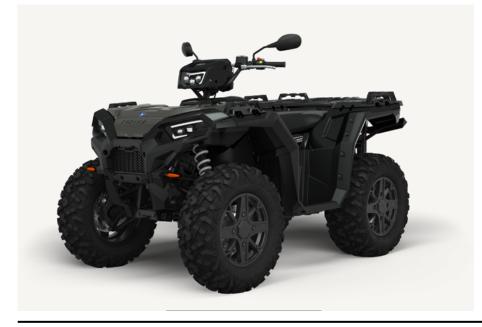

## POLARIS SPORTSMAN XP 1000 EPS

## Technical details

| Dimensions (length / wheelbase / height / width):      | 2114 / 1346 / 1408 / 1209                                       |
|--------------------------------------------------------|-----------------------------------------------------------------|
| Seat height / Ground clearance:                        | 940 / 292                                                       |
| Weight:                                                | 374                                                             |
| Fuel tank capacity:                                    | 19.9                                                            |
| Engine:                                                | PROSTAR 952CC                                                   |
| Cooling type:                                          | iquid cooled                                                    |
| Engine capacity cm <sup>3</sup> :                      | 952                                                             |
| Cylinder:                                              | 1                                                               |
| Stroke:                                                | 4                                                               |
| Transmission:                                          | Automatic PVT                                                   |
| Front suspension / Front suspension travel:            | High-clearance arched dual A-arm / 229                          |
| The rear suspension type / The rear suspension travel: | High-clearance arched dual A-arm / 260                          |
| The front brake / The rear brake:                      | Hydraulic operated disc brakes / Hydraulic operated disc brakes |
| Front wheel:                                           | 26/8/14                                                         |
| Rear wheel:                                            | 26/10/14                                                        |