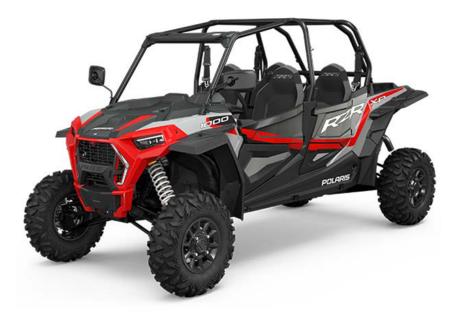

## POLARIS RZR XP 4 1000 EPS

## Technical details

| Dimensions (length / wheelbase / height / width):      | 3708 / 2972 / 1873 / 1626                                                                                                            |
|--------------------------------------------------------|--------------------------------------------------------------------------------------------------------------------------------------|
| Ground clearance:                                      | 343                                                                                                                                  |
| Weight:                                                | 737                                                                                                                                  |
| Fuel tank capacity:                                    | 36                                                                                                                                   |
| Engine:                                                | PROSTAR 1000                                                                                                                         |
| Cooling type:                                          | Liquid cooled                                                                                                                        |
| Engine capacity cm <sup>3</sup> :                      | 999                                                                                                                                  |
| Fuel system:                                           | Electronic fuel injection                                                                                                            |
| Transmission:                                          | Automatic PVT                                                                                                                        |
| Front suspension / Front suspension travel:            | Dual A-Arm with stabilizer / 508                                                                                                     |
| The rear suspension type / The rear suspension travel: | Dual A-Arm with stabilizer / 508                                                                                                     |
| The front brake / The rear brake:                      | 4-wheel hydraulic disc with dual-bore front and<br>rear calipers / 4-wheel hydraulic disc with dual-<br>bore front and rear calipers |
| Front wheel:                                           | 29/9/14                                                                                                                              |
| Rear wheel:                                            | 29/11/14                                                                                                                             |