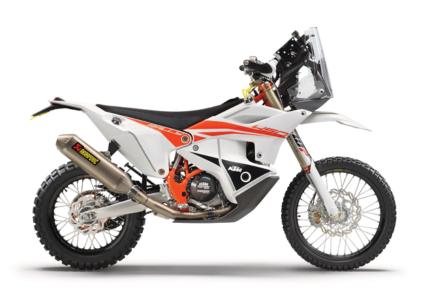

# KTM RALLY 450 REPLICA

Arguably the purest expression of KTM's READY TO RACE philosophy: the 2021 KTM 450 **RALLY REPLICA** comes direct from the trails and dunes of the Dakar Rally and FIM Cross-Country Rallies and is honed by the expertise of Red Bull KTM Factory Racing's Toby Price, Sam Sunderland and Matthias Walkner. This limited-edition race bike benefits from a new PANKL Racing Systems gearbox and revised ratios for 2021 as well as a stiffer suspension setting to further fine-tune the exceptional handling. These modifications are a result of the testing and competition-proven developments through one of the toughest motorcycle racing arenas.

#### MODEL HIGHLIGHTS

- >Limited edition model [85 units] >A pure READY TO RACE machine
- >450 cc SOHC fuel-injected engine
- >Race-spec chassis developed in competition
- >WP XACT PRO 48 mm closed cartridge forks [Cone Valve] >WP XACT PRO fully adjustable shock
- >Premium-quality Akrapovič exhaust
- >Designed for multi-stage crosscountry racing