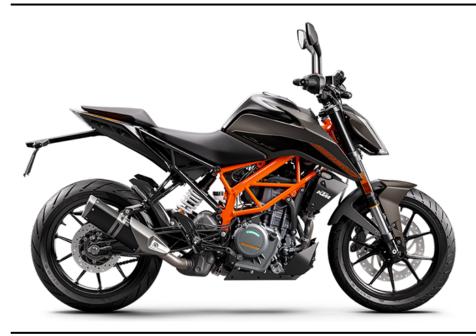

## KTM DUKE 390

The KTM 390 DUKE is a pure example of what draws so many to the thrill of street motorcycling. This Corner Rocket maximizes enjoyment and user value, taking the honors wherever nimble handling counts. Light as a feather, powerful and packed with state-of-the-art technology, it guarantees a thrilling ride, whether you're fighting your way through the urban jungle or carving your name into a forest of bends.