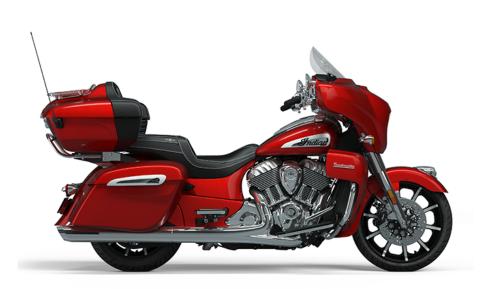

## INDIAN MOTORCYCLE ROADMASTER LIMITED

No matter how far you ride, the Roadmaster Limited is equipped to get you there in comfort and style with fender-to-fender brilliant paint and premium chrome finishes.