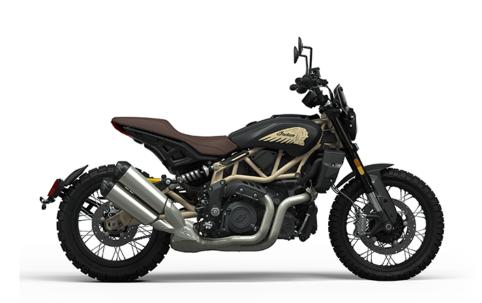

## INDIAN MOTORCYCLE FTR RALLY

Chiseled, muscular, and sophisticated, the FTR Rally is totally inspired by our flat track roots, the very things that make it stylish also make it so incredibly functional. Knobby tires, an Aviator Seat, Rally Windscreen and matte finishes prove that modern performance isn't a contradiction with incredible style.

## Technical details

| Dimensions (length / wheelbase / height / width):      | 2286 / 1525 / 1369 / 867                                                                       |
|--------------------------------------------------------|------------------------------------------------------------------------------------------------|
| Seat height / Ground clearance:                        | 815 / 183                                                                                      |
| Weight:                                                | 222                                                                                            |
| Fuel tank capacity:                                    | 13                                                                                             |
| Engine:                                                | V-Twin                                                                                         |
| Cooling type:                                          | Liquid cooled                                                                                  |
| Engine capacity cm <sup>3</sup> :                      | 1203                                                                                           |
| Engine torque @ rpm:                                   | 118 @ 6000                                                                                     |
| Cylinder diameter:                                     | 102 x 73.6                                                                                     |
| Compression ratio:                                     | 12.5:1                                                                                         |
| Transmission:                                          | MT6                                                                                            |
| Front suspension / Front suspension travel:            | Inverted Telescopic Cartridge Fork / 150                                                       |
| The rear suspension type / The rear suspension travel: | Monotube IFP / 150                                                                             |
| The front brake / The rear brake:                      | Dual / 320 mm x t5 Rotor / 4 Piston Caliper / Single<br>/ 265 mm x t5 Rotor / 2 Piston Caliper |
| Front wheel:                                           | 120/70/19                                                                                      |
| Rear wheel:                                            | 150/70/18                                                                                      |