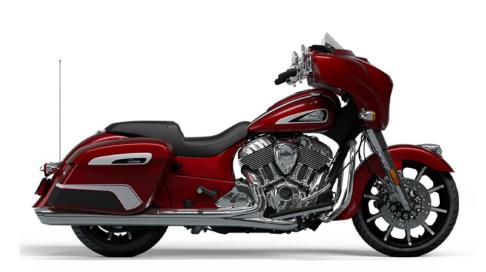

## INDIAN MOTORCYCLE CHIEFTAIN LIMITED

Premium chrome finishes, a sleek fairing, slammed saddlebags, and gunfighter style seat deliver a streamlined, commanding presence. A lowered stance and LED lighting from nose to tail complete the custom-inspired look.

## Colors