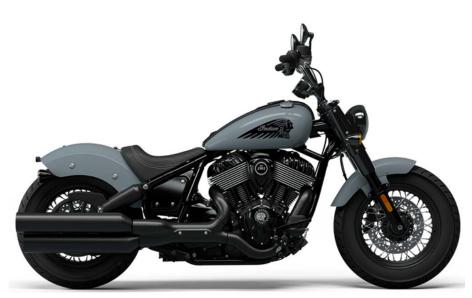

## INDIAN MOTORCYCLE CHIEF BOBBER DARK HORSE

The air-cooled Thunderstroke 116 produces 120 ft-lbs of raw torque for passing power in all 6 gears. It'll catch eyes on the street and grab your soul from the saddle.

Black Smoke - 21 050 EUR

Silver Quartz Smoke - 21 450 EUR

Titanium Smoke - 21 450 EUR

Copper Smoke ICON - 21 800 EUR

Colors