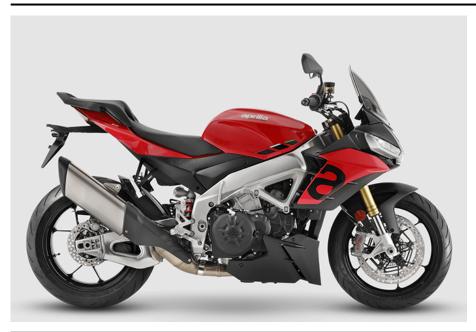

## APRILIA TUONO V4 1100

The Aprilia Tuono V4 discovers its true vocation as a fantastic travel companion with revamped ergonomics, a new saddle and specially designed accessories making it super comfortable for long road trips. And of course, like any self-respecting V4, there's no shortage of speed!