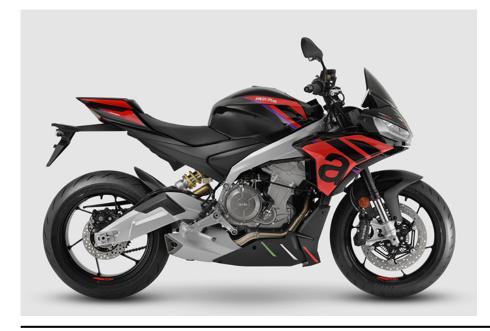

## APRILIA TUONO 660 FACTORY

The Factory trim transforms the already impressive Tuono 660 into an even more dynamic, lightweight and highperformance bike of unparalleled quality with an incredible powerto-weight ratio. With a brand-new latest generation Aprilia twin cylinder at its heart, it delivers extraordinary levels of fun, adrenalin and sheer riding pleasure.