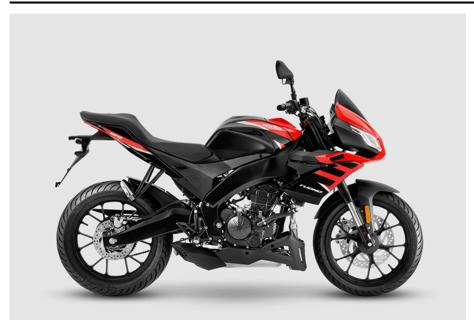

## APRILIA TUONO 125 ABS

Aggressive, sporty, capable of expressing dynamic character and light weight in a unique and unmistakable style, a true big Aprilia in 125 cc of pure fun.

Designed, developed and built in Italy, Aprilia Tuono 125 offers the younger rider, but also enthusiasts of smaller engine capacities, the best they can find in terms of design, construction, components and technical features.

## Technical details

| Dimensions (length / wheelbase / height / width): | 1968 / 1353 / 1090 / 835 |
|---------------------------------------------------|--------------------------|
| Fuel tank capacity:                               | 14.5                     |
| Engine:                                           | One-cylinder             |
| Cooling type:                                     | Liquid-cooled            |
| Engine capacity cm³ / Valves:                     | 124 / 4                  |
| Engine power Zs (Kw):                             | 15 (11)                  |
| Cylinder / Cylinder diameter:                     | 1 / 58 x 47              |
| Stroke / Compression ratio:                       | 4 / 12.5+/-0.5:1         |
| Transmission:                                     | MT6                      |
| The front brake / The rear brake:                 | Disc 300mm / Disc 218mm  |
| Front wheel:                                      | 100/80/17                |
| Rear wheel:                                       | 130/70/17                |