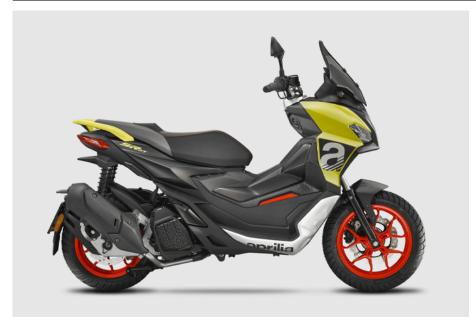

## APRILIA SR GT SPORT 125

The sports version of the SR GT 125 captures the Aprilia spirit like never before, transforming even the simplest journey into an exhilarating, gutsy and fun ride. Ideal for living urban life to the max, it also packs a punch on longer trips, with a host of enduro-inspired elements that soften the bumps of city tarmac and make for better braking in any situation. Epitomising the famous Aprilia character, this a scooter that will completely change the way you get around.