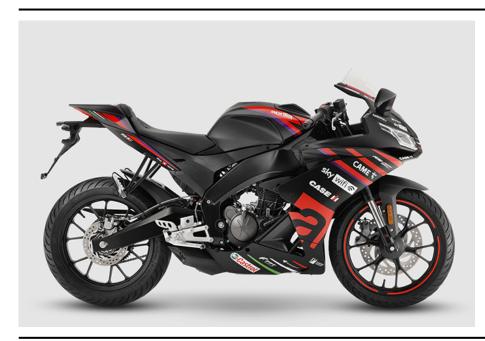

## APRILIA RS 125 GP REPLICA

With the new Aprilia RS 125 GP Replica, you'll experience all the thrills and goosebumps of competitive riding. Born on the tracks, this light and grunty bike features an aluminium frame, new Euro 5-compliant engine, the best of advanced technology and the ergonomics of an authentic super sports bike. WIth all this, and much more, no wonder it sets the standard for young riders after style, adrenalin and performance, both on the road and on the track.