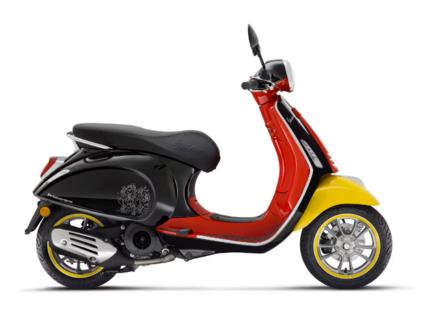

## VESPA PRIMAVERA 50 DISNEY

The yellow wheels are reminiscent of Mickey Mouse's shoes, while the black mirrors recall his unmistakable round ears. A graphic pattern outlining the character's silhouette decorates both sides of the scooter as well as the front. Finally, Mickey Mouse's signature could not be missed, featured on both the saddle and the front shell.