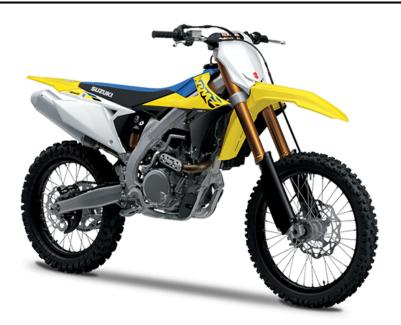

## SUZUKI RM-Z 450

## You want that winning feeling? We get it.

That's why Suzuki has built you the new 2017 RM-Z250 model with our Holeshot Assist Control and Air Forks. Developed with our Factory Motocross teams, they're set to launch race wins and careers, time and time again!