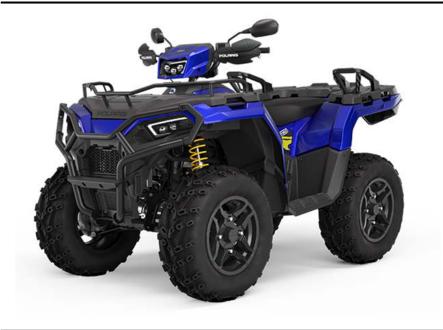

## POLARIS SPORTSMAN 570 EPS SP OHLINS

- Upgraded ride with more traction and control at all speeds
- Better overall vehicle balance: more maneuverable, improved stability
- Maximum grip in all driving conditions, especially when cornering