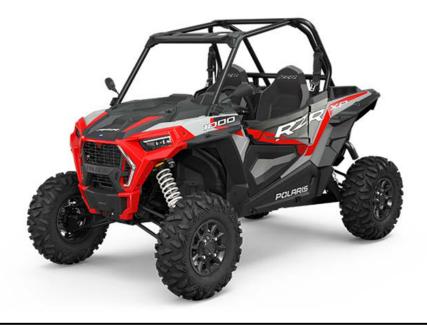

## POLARIS RZR XP 1000 EPS

## Technical details

| Dimensions (length / wheelbase / height / width):      | 3022 / 2286 / 1873 / 1626                                                                                                            |
|--------------------------------------------------------|--------------------------------------------------------------------------------------------------------------------------------------|
| Ground clearance:                                      | 343                                                                                                                                  |
| Weight:                                                | 656.8                                                                                                                                |
| Fuel tank capacity:                                    | 36                                                                                                                                   |
| Engine:                                                | PROSTAR 1000CC                                                                                                                       |
| Cooling type:                                          | Liquid cooled                                                                                                                        |
| Engine capacity cm <sup>3</sup> :                      | 999                                                                                                                                  |
| Cylinder:                                              | 2                                                                                                                                    |
| Stroke:                                                | 4                                                                                                                                    |
| Fuel system:                                           | Electronic fuel injection                                                                                                            |
| Front suspension / Front suspension travel:            | Dual A-Arm with stabilazer / 534                                                                                                     |
| The rear suspension type / The rear suspension travel: | Dual A-Arm with stabilizer / 534                                                                                                     |
| The front brake / The rear brake:                      | 4-wheel hydraulic disc with dual-bore front and<br>rear calipers / 4-wheel hydraulic disc with dual-<br>bore front and rear calipers |
| Front wheel:                                           | 29/9/14                                                                                                                              |
| Rear wheel:                                            | 29/11/14                                                                                                                             |