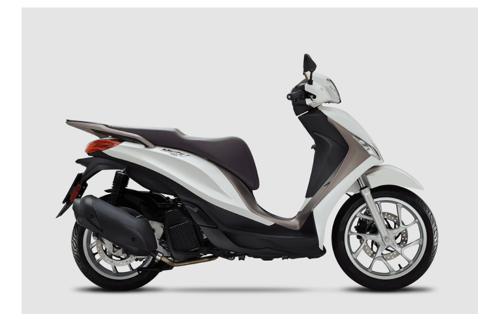

## PIAGGIO MEDLEY 125 ABS

Piaggio Medley is the new easy scooter, fully loaded and technologically advanced, taht combines the benefits of a lightweight high wheel with the comfort and features of a superior class scooter. Powerde by the new iGet 125 and 150 cc engines. Coming standard with the "Start&Stop" feature, ABS system, innovative LED daylight running lights, red rear LED, electric opening latch controllde from a button on the handlbar.