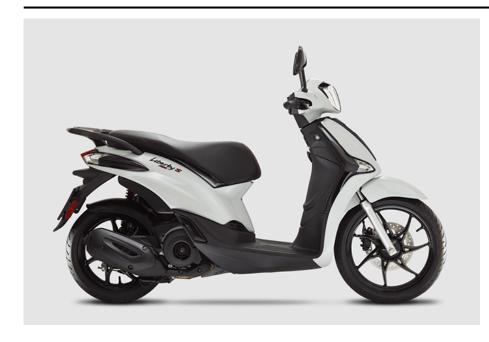

## PIAGGIO LIBERTY 125 S ABS

The "S" version interprets the Italian Style of the new Piaggio Liberty in a more dynamic and fierce way.

Distinguishable thanks to the unique finishes of the seat, bevelled edge rims and black rear-view mirrors,

the Liberty S is available with all the 3 types of displacements, 50, 125 ABS and 150 ABS, in the exclusive

Grigio Titanio Opaco and Rosso Ibis colourings. Featuring modern and flowing lines and lavish details,

Liberty S takes on all the technical, functional and technological features of the new Liberty combining them in a more sporty and zesty vehicle, designed for the most energetic people even during daily urban routes.