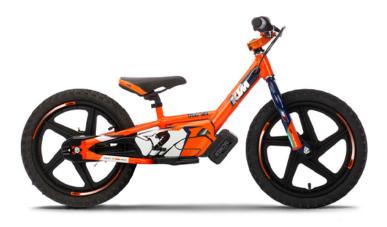

## KTM REPLICA 16EDRIVE

Perfect for 4-8 year old kids under 75 lbs., with 18-24" inseam

- 16" composite wheels with pneumatic tires
- Seat height: 17"
- Weight: 20 lbs. with battery
- Frame: Aluminum tig welded
- Fork: Steel, BMX style

## Proprietary drive system

- New high-output brushless motor
- Power selection modes:
- > Low/Training mode ~ 5 mph
- > Med/Transitional Mode7.5 mph
- > High/Advanced Mode ~ 13 mph
- Thermal protection for motor and controller
- BMX chain and freewheel

Industrial grade lithium-ion battery and charger> Quick disconnect/connect battery

- 20Vmax voltage (18Vnom)
- 4Ah
- Up to 60 minute run time
- 45-60 minute charge time
- Quick change lithium-ion battery
  - \* Discount price is valid while the equipment is available in stock!