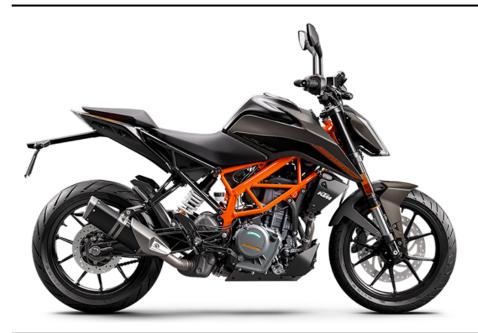

## KTM DUKE 390

The KTM 390 DUKE is a pure example of what draws so many to the thrill of street motorcycling. This Corner Rocket maximizes enjoyment and user value, taking the honors wherever nimble handling counts. Light as a feather, powerful and packed with state-of-the-art technology, it guarantees a thrilling ride, whether you're fighting your way through the urban jungle or carving your name into a forest of bends.