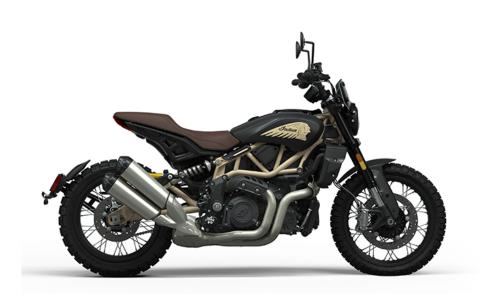

## INDIAN MOTORCYCLE FTR RALLY

Chiseled, muscular, and sophisticated, the FTR Rally is totally inspired by our flat track roots, the very things that make it stylish also make it so incredibly functional. Knobby tires, an Aviator Seat, Rally Windscreen and matte finishes prove that modern performance isn't a contradiction with incredible style.