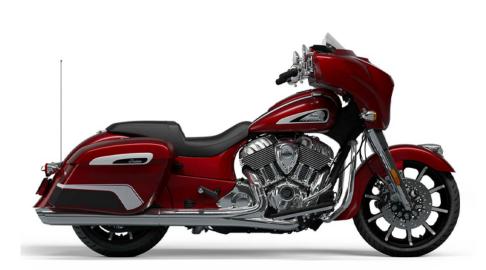

## INDIAN MOTORCYCLE CHIEFTAIN LIMITED

Premium chrome finishes, a sleek fairing, slammed saddlebags, and gunfighter style seat deliver a streamlined, commanding presence. A lowered stance and LED lighting from nose to tail complete the custom-inspired look.

Black Metallic - 33 400 EUR

Silver Quartz Metallic - 33 800 EUR

Colors