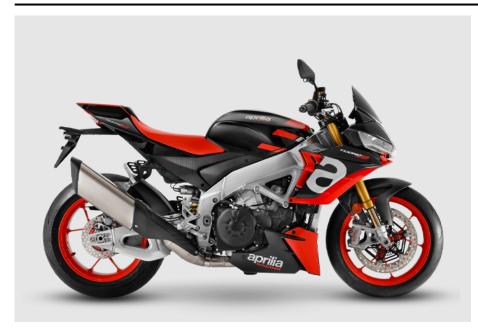

## APRILIA TUONO V4 FACTORY 1100

For the fastest and sportiest naked ever, a direct descendant of the RSV4, four-time world SBK champion, a new evolutionary step has arrived which allows exceptional levels of performance to be achieved. The new, sophisticated electronic management includes an advanced dynamic controls package with aprc, cornering abs, pit limiter and cruise control the inimitable 175 HP V4 earns EURO 4 approval, without sacrificing any of its superb performance. Improved suspension and brakes.

## Technical details

| Dimensions (length / wheelbase / width): | 2070 / 1452 / 810 |
|------------------------------------------|-------------------|
| Seat height:                             | 837               |
| Weight:                                  | 209               |
| Fuel tank capacity:                      | 17.9              |
| Fuel consumption (l/100 km):             | 7.2               |
| CO2 emission (g/km):                     | 170               |
| Engine:                                  | DOHC 65° V4       |
| Cooling type:                            | Liquid-cooled     |
| Engine capacity cm³ / Valves:            | 1077 / 4          |
| Engine power Kw @ rpm:                   | 129 @ 11350       |
| Engine torque @ rpm:                     | 121 @ 9000        |
| Cylinder / Cylinder diameter:            | 4 / 81 x 52.3     |
| Stroke / Compression ratio:              | 4 / 13.6:1        |
| Starter:                                 | Electric          |
| Transmission:                            | MT6               |
| Front suspension travel:                 | 120               |
| The rear suspension travel:              | 129               |
| Front wheel:                             | 120/70/17         |
| Rear wheel:                              | 200/55/17         |