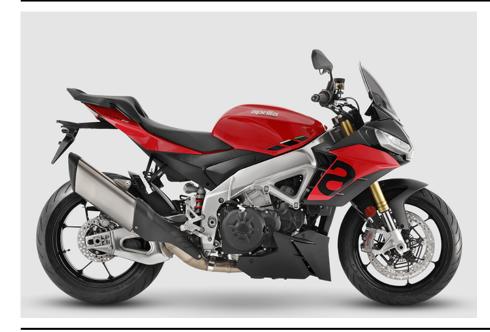

## APRILIA TUONO V4 1100

The Aprilia Tuono V4 discovers its true vocation as a fantastic travel companion with revamped ergonomics, a new saddle and specially designed accessories making it super comfortable for long road trips. And of course, like any self-respecting V4, there's no shortage of speed!