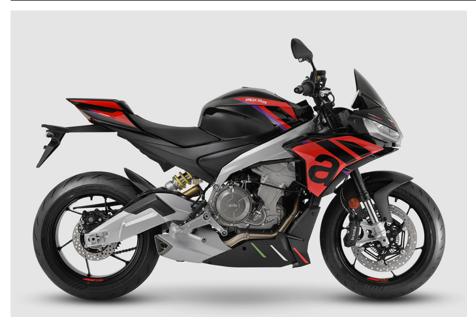

## APRILIA TUONO 660 FACTORY

The Factory trim transforms the already impressive Tuono 660 into an even more dynamic, lightweight and high-performance bike of unparalleled quality with an incredible power-to-weight ratio. With a brand-new latest generation Aprilia twin cylinder at its heart, it delivers extraordinary levels of fun, adrenalin and sheer riding pleasure.