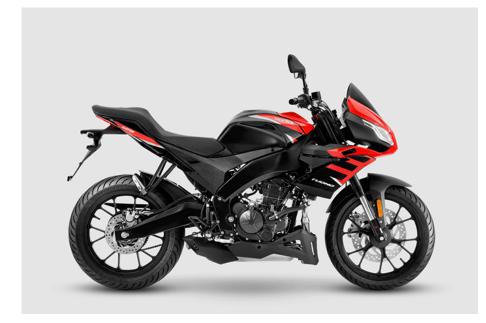

## APRILIA TUONO 125 ABS

Aggressive, sporty, capable of expressing dynamic character and light weight in a unique and unmistakable style, a true big Aprilia in 125 cc of pure fun. Designed, developed and built in Italy, Aprilia Tuono 125 offers the younger rider, but also enthusiasts of smaller engine capacities, the best they can find in terms of design, construction, components and technical features.

## Technical details

| Dimensions (length / wheelbase / height / width): | 1968 / 1353 / 1090 / 835 |
|---------------------------------------------------|--------------------------|
| Fuel tank capacity:                               | 14.5                     |
| Engine:                                           | One-cylinder             |
| Cooling type:                                     | Liquid-cooled            |
| Engine capacity cm³ / Valves:                     | 124 / 4                  |
| Engine power Zs (Kw):                             | 15 (11)                  |
| Cylinder / Cylinder diameter:                     | 1 / 58 x 47              |
| Stroke / Compression ratio:                       | 4 / 12.5+/-0.5:1         |
| Transmission:                                     | MT6                      |
| The front brake / The rear brake:                 | Disc 300mm / Disc 218mm  |
| Front wheel:                                      | 100/80/17                |
| Rear wheel:                                       | 130/70/17                |