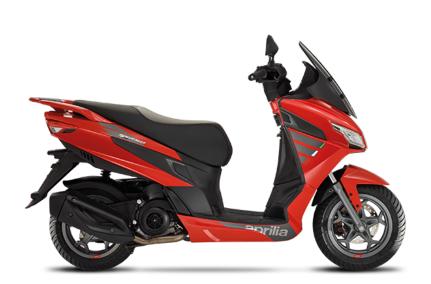

## APRILIA SXR 50

Just a few minutes riding the Aprilia SXR 50 will be enough to discover its incredible comfort levels, the result of reworked ergonomics, a new footrest, large seat, generous storage space and much more. This is no ordinary scooter, but the new frontier in small-cylinder urban scooters.