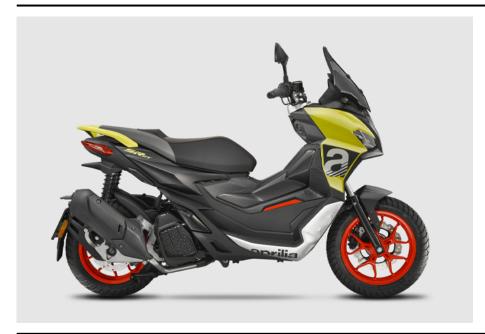

## APRILIA SR GT SPORT 125

The sports version of the SR GT 125 captures the Aprilia spirit like never before, transforming even the simplest journey into an exhilarating, gutsy and fun ride. Ideal for living urban life to the max, it also packs a punch on longer trips, with a host of enduro-inspired elements that soften the bumps of city tarmac and make for better braking in any situation. Epitomising the famous Aprilia character, this a scooter that will completely change the way you get around.