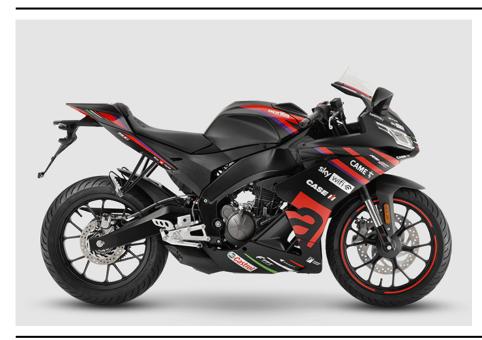

## APRILIA RS 125 GP REPLICA

With the new Aprilia RS 125 GP Replica, you'll experience all the thrills and goosebumps of competitive riding. Born on the tracks, this light and grunty bike features an aluminium frame, new Euro 5-compliant engine, the best of advanced technology and the ergonomics of an authentic super sports bike. WIth all this, and much more, no wonder it sets the standard for young riders after style, adrenalin and performance, both on the road and on the track.